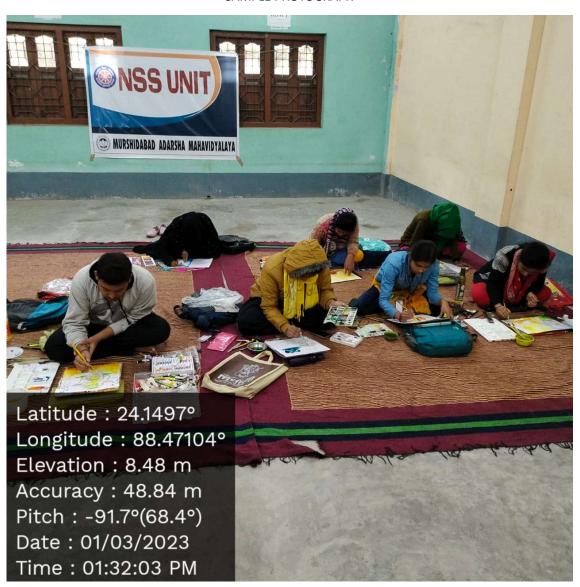

#### SAMPLE PHOTOGRAPH

Indra Kuman Mistri

Principal Murshidabad Adarsha Mahavidyalaya P.O.-Islampur, Dist.-Murshidabad West Bengal